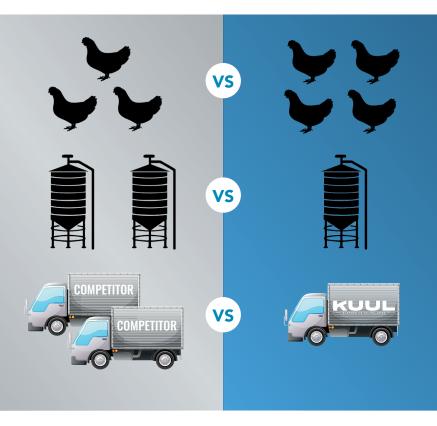

Kuul Vitality evaporative media has been designed for the poultry industry to ensure it ticks all the right boxes for the lowest cost of ownership over the longest period of time

- 35% less fan energy needed = electrical savings
- Greater airflow = better bird performance
- Improved feed conversion due to better bird climate
- In ideal settings, media can last twice as long as competitors