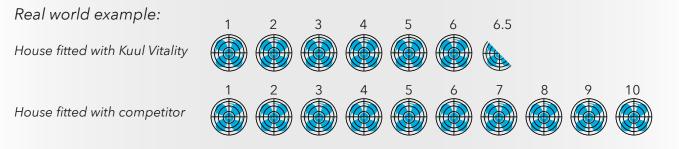

#### Kuul Vitality — the energy friendly choice

Extremely low pressure drop at typical media velocity ranges between 400 and 550 fpm. This means as much as 45% less air resistance compared to competitor evaporative media. This translates to more than 35% less fan energy required to cool a house equipped with Kuul Vitality.

This energy reduction translates to real dollars saved and back in your pocket each year!

Imagine being able to save three and a half fans worth of energy with the same cooling!

RTACOO

THE HOME OF KUUL