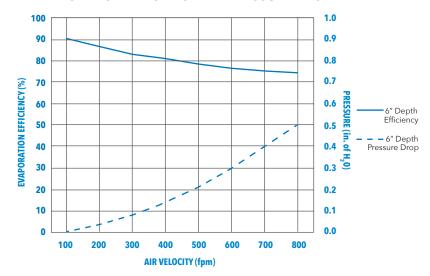

# **KUUL VITALITY XTECH™ PERFORMANCE CHART**

At industry standard air flow velocity, Kuul Vitality XTech™ evaporative media meets efficiency standards and exceeds pressure drop requirements. Not only does Kuul evaporative media last longer, but helps keep your whole cooling system running longer by adding less stress to moving components. Effective cooling, longer lasting evaporative media and low pressure drop for the lowest total cost of ownership.

# **KUUL VITALITY SERIES EVAPORATIVE MEDIA**

EVAPORATION EFFICIENCY AND PRESSURE DROP

- The performance data shown above is independently tested and verified by a third party under required, stringent testing conditions.
- Due to external factors including, but not limited to, installation practices, maintenance practices, water quality, humidity and ambient temperature, results may vary.
- Portacool, LLC is devoted to sourcing superior materials and manufacturing with the highest quality standards as well as ongoing product development. For current performance data, contact your Kuul® evaporative media expert.